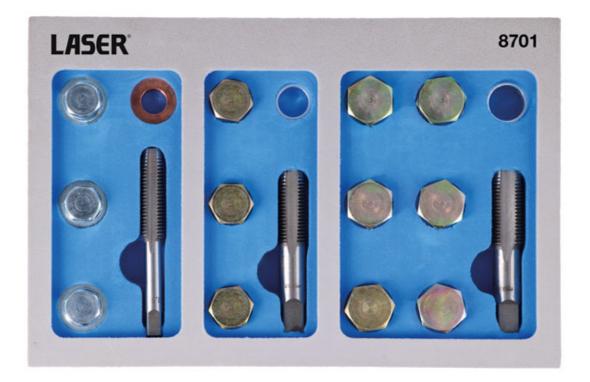

## **Oil Drain Plug Repair Kit 39pc**

An oil drain plug repair kit suitable for repairing damaged threads in oil sump pans, gearboxes and differentials. It's also supplied with a range of replacement drain plugs and washers, and comes in a EVA foam tray for easy storage.

## Additional Information

- Drain plug thread repair kit featuring the 3 top selling sized repair threads. Complete with taps, drain plugs & washers.
- Set includes: M11 x 1.5 tap ,3x drain plugs & 6x washers to suit. M13 x 1.5 tap, 3x drain plugs & 6x washers to suit (spares available, • Part No. 6439). M15 x 1.5 tap, 6x drain plugs & 12 washers to suit (Part No. 2440).
- Applications include: BMW, BMW MINI, Chrysler, Fiat, Honda, Hyundai, Jeep, Kia, Mercedes-Benz, Range Rover, Toyota, • Vauxhall/Opel, VW Group.
- Presented in an EVA foam tray (37 x 150 x 225mm) convenient for user storage & limiting packaging waste.
- · Taps manufactured from SK3 steel.