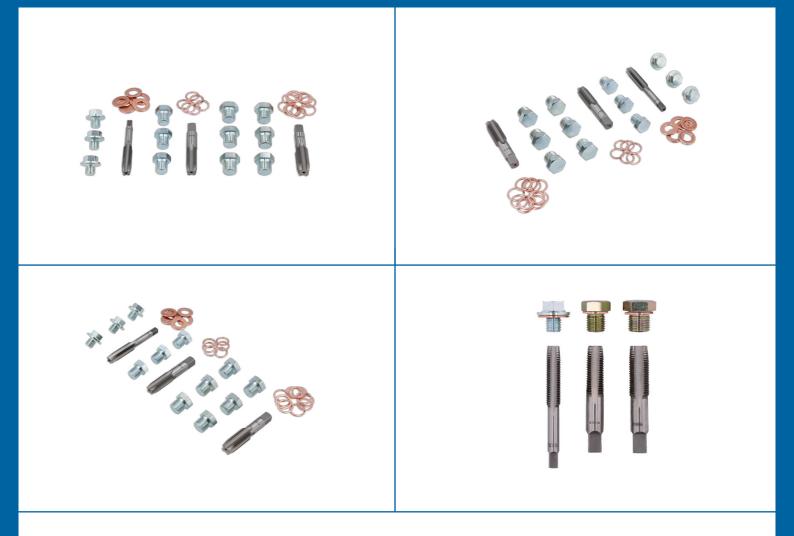

## **Oil Drain Plug Repair Kit 39pc**

An oil drain plug repair kit suitable for repairing damaged threads in oil sump pans, gearboxes and differentials. It's also supplied with a range of replacement drain plugs and washers, and comes in a EVA foam tray for easy storage.

## Additional Information

- Drain plug thread repair kit featuring the 3 top selling sized repair threads. Complete with taps, drain plugs & washers.
- Set includes: M11 x 1.5 tap ,3x drain plugs & 6x washers to suit. M13 x 1.5 tap, 3x drain plugs & 6x washers to suit (spares available, • Part No. 6439). M15 x 1.5 tap, 6x drain plugs & 12 washers to suit (Part No. 2440).
- Applications include: BMW, BMW MINI, Chrysler, Fiat, Honda, Hyundai, Jeep, Kia, Mercedes-Benz, Range Rover, Toyota, • Vauxhall/Opel, VW Group.
- Presented in an EVA foam tray (37 x 150 x 225mm) convenient for user storage & limiting packaging waste.
- · Taps manufactured from SK3 steel.